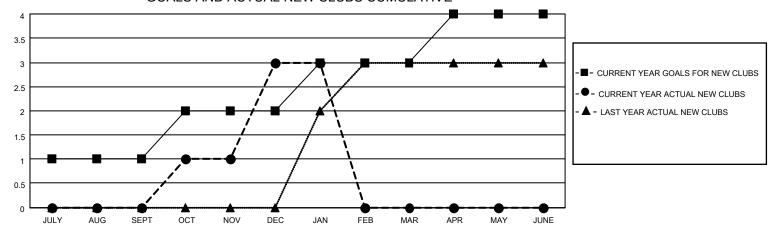

## District 306 B2

| Clubs         |               |             |               | Members               |                        |                         |                                                    |  |  |
|---------------|---------------|-------------|---------------|-----------------------|------------------------|-------------------------|----------------------------------------------------|--|--|
|               | RESULTS FOR   | R 2020-2021 |               | RESULTS FOR 2020-2021 |                        |                         |                                                    |  |  |
| QUARTER       | NEW CLUB GOAL | NEW CLUBS   | DROPPED CLUBS | QUARTER MEME          | BER GROWTH NET<br>GOAL | MEMBER GROWTH<br>ACTUAL | DROPPED<br>MEMBERS ACTUAI<br>(including transfers) |  |  |
| JULY/AUG/SEPT | 1             | 0           | 1             | JULY/AUG/SEPT         | 10                     | 54                      | 48                                                 |  |  |
| OCT/NOV/DEC   | 1             | 3           | 0             | OCT/NOV/DEC           | 20                     | 209                     | 74                                                 |  |  |
| JAN/FEB/MAR   | 1             | 0           | 0             | JAN/FEB/MAR           | 30                     | 17                      | 4                                                  |  |  |
| APR/MAY/JUNE  | 1             | 0           | 0             | APR/MAY/JUNE          | 50                     | 0                       | 0                                                  |  |  |

#### GOALS AND ACTUAL NEW CLUBS CUMULATIVE