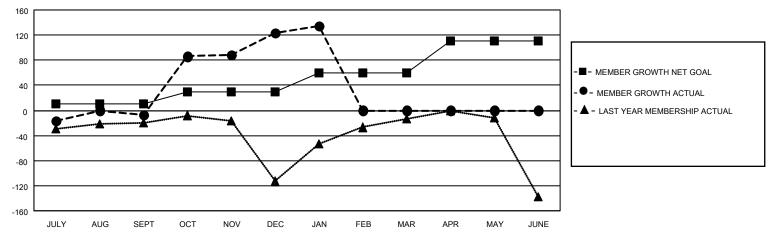

## District 306 B2

| Clubs         |               |             |               | Members               |                        |                         |                                                    |  |  |
|---------------|---------------|-------------|---------------|-----------------------|------------------------|-------------------------|----------------------------------------------------|--|--|
|               | RESULTS FOR   | R 2020-2021 |               | RESULTS FOR 2020-2021 |                        |                         |                                                    |  |  |
| QUARTER       | NEW CLUB GOAL | NEW CLUBS   | DROPPED CLUBS | QUARTER MEME          | BER GROWTH NET<br>GOAL | MEMBER GROWTH<br>ACTUAL | DROPPED<br>MEMBERS ACTUAI<br>(including transfers) |  |  |
| JULY/AUG/SEPT | 1             | 0           | 1             | JULY/AUG/SEPT         | 10                     | 54                      | 48                                                 |  |  |
| OCT/NOV/DEC   | 1             | 3           | 0             | OCT/NOV/DEC           | 20                     | 209                     | 74                                                 |  |  |
| JAN/FEB/MAR   | 1             | 0           | 0             | JAN/FEB/MAR           | 30                     | 17                      | 4                                                  |  |  |
| APR/MAY/JUNE  | 1             | 0           | 0             | APR/MAY/JUNE          | 50                     | 0                       | 0                                                  |  |  |

### GOALS AND ACTUAL MEMBERS CUMULATIVE

| DROPPED CLUBS: 1 |     | 60 CLUBS OF 110 ADDED 1 OR MORE | GENDER DISTRIBUTION        |                |       |
|------------------|-----|---------------------------------|----------------------------|----------------|-------|
|                  |     | NEW MEMBERS                     | MALE                       | 2,170 (73.83%) |       |
| DROPPED MEMBERS  |     |                                 | FEMALE                     | 769 (26.17%)   |       |
| DECEASED 4       |     |                                 | TOTAL FAMILY UNIT MEMBERS  |                | 1.184 |
|                  |     | CLICK HERE FOR CUMULATIVE       | TOTALTAMILTON              | III WEWDERO    | 1,104 |
| OTHER 122        |     | MEMBERSHIP DATA                 | FAMILY MEMBERS PAYING HALF |                | 643   |
| TOTAL            | 126 |                                 | DUES                       |                |       |